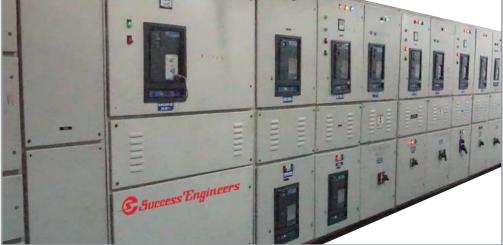

All types of LT Panels

- Manual Changeover Panels
- Auto Changeover Panels
- Single Phase Meter Panels
- Three Phase Meter Panels
- Meter Panels with Changeover

LT/HT Feeder Pillars outdoor types of all types

- Distribution Panels
- DC Distribution Panels
- PCC Panels
- MCC Panels
   APFC Panels
- LT Panels ACB Panels

- Busbar Boxes
- Busbar Boxes with Incomer MCCB
- Busbar Boxes with Incomer SFU
- All types of electrical panels, etc.

## **Our Products**

All types of LT Panels

- Manual Changeover Panels 
   Auto Changeover Panels
- Single Phase Meter Panels Three Phase Meter Panels
- Meter Panels with Changeover Distribution Panels
- DC Distribution Panels PCC Panels MCC Panels
- APFC Panels LT Panels ACB Panels Busbar Boxes
- Busbar Boxes with Incomer MCCB
- Busbar Boxes with Incomer SFU