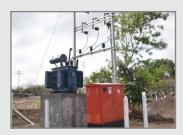

**Busbar Boxes** 

C.T. Operated Boxes

M.S. Fabrication work of all types

Cable Trays

Perforated type
Ladder type

Substation Material / Structure & etc.

D.P. Structure Set • 11kV/22kV/33kV

Tower Structure

Tower Structure

Cable Trays • Perforated type • Ladder type

Line Material • 11KV/22kV/33kV

EL 60, MIDC Bhosari, Pune - 411026. Ph. : 020 - 68119101/02/03/04 Email : contactus@successengineers.in, info@successengineers.in Website : www.controlpanelswitchgear.com, www.successengineers.in