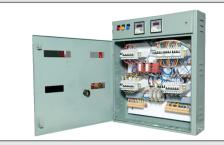

## **Our Products**

- VCB Panel12kV IndoorVCB Panel
- 24kV Indoor VCB Panel
- 36kV Indoor VCB Panel

Control & Relay Panel

- Indoor type 11/22/33kV Control & Relay Panel with Feeder
- Indoor type 11/22/33kV Control & Relay Panel with Double Feeder
- Indoor type 11/22/33kV Control & Relay Panel with Differential Protection
- Indoor type 11/22/33kV Control & Relay Panel without Differential Protection

## VCB Panel

- 12kV Indoor VCB Panel
- 24kV Indoor VCB Panel
- 36kV Indoor VCB Panel

## Control & Relay Panel

- Indoor type 11/22/33kV Control & Relay Panel with Feeder
- Indoor type 11/22/33kV Control & Relay Panel with Double Feeder
- Indoor type 11/22/33kV Control & Relay Panel with Differential Protection
- Indoor type 11/22/33kV Control & Relay Panel without Differential Protection