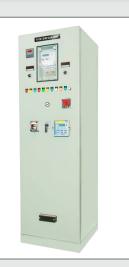

## **Our Products**

- VCB Panel12kV IndoorVCB Panel
- 24kV Indoor VCB Panel
- 36kV Indoor VCB Panel

Control & Relay Panel

- Indoor type 11/22/33kV Control & Relay Panel with Feeder
- Indoor type 11/22/33kV Control & Relay Panel with Double Feeder
- Indoor type 11/22/33kV Control & Relay Panel with Differential Protection
- Indoor type 11/22/33kV Control & Relay Panel without Differential Protection

## Control & Relay Panel

- Indoor type 11/22/33kV Control & Relay Panel with Feeder
- Indoor type 11/22/33kV Control & Relay Panel with Double Feeder
- Indoor type 11/22/33kV Control & Relay Panel with Differential Protection
- Indoor type 11/22/33kV Control & Relay Panel without Differential Protection