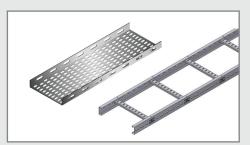

**Busbar Boxes** 

C.T. Operated Boxes

M.S. Fabrication work of all types

Cable Trays

Perforated type
Ladder type

Substation Material / Structure & etc.

D.P. Structure Set • 11kV/22kV/33kV

Tower Structure

Tower Structure

Cable Trays • Perforated type • Ladder type

Line Material • 11KV/22kV/33kV

EL 60, MIDC Bhosari, Pune - 411026. Ph. : 020 - 68119101/02/03/04 Email : contactus@successengineers.in, info@successengineers.in Website : www.controlpanelswitchgear.com, www.successengineers.in