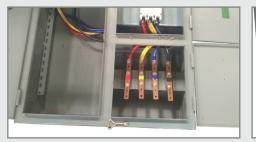

**Busbar Boxes** 

C.T. Operated Boxes

M.S. Fabrication work of all types

Cable Trays

Perforated type
Ladder type

Substation Material / Structure & etc.

D.P. Structure Set • 11kV/22kV/33kV

Tower Structure

- Busbar Boxes with Incomer MCCB
- Busbar Boxes with SFU

Street light Swaged Poles & Brackets

DTC Meter Box

C.T. Operated Boxes

Substation Material / Structure & etc.

D.P. Structure Set • 11KV/22kV/33kV

M.S. Fabrication work of all types