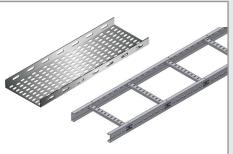

**Busbar Boxes** 

C.T. Operated Boxes

M.S. Fabrication work of all types

Cable Trays

Perforated type
Ladder type

Substation Material / Structure & etc.

D.P. Structure Set • 11kV/22kV/33kV

Tower Structure

Tower Structure

Cable Trays • Perforated type • Ladder type

Line Material • 11KV/22kV/33kV

EL 60, MIDC Bhosari, Pune - 411026. Ph. : 020 - 68119101/02/03/04 Email : contactus@successengineers.in, info@successengineers.in Website : www.controlpanelswitchgear.com, www.successengineers.in