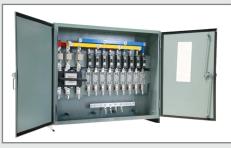

## **Our Products**

- VCB Panel12kV IndoorVCB Panel
- 24kV Indoor VCB Panel
- 36kV Indoor VCB Panel

Control & Relay Panel

- Indoor type 11/22/33kV Control & Relay Panel with Feeder
- Indoor type 11/22/33kV Control & Relay Panel with Double Feeder
- Indoor type 11/22/33kV Control & Relay Panel with Differential Protection
- Indoor type 11/22/33kV Control & Relay Panel without Differential Protection

## Control & Relay Panel

- Indoor type 11/22/33kV Control & Relay Panel with Feeder
- Indoor type 11/22/33kV Control & Relay Panel with Double Feeder
- Indoor type 11/22/33kV Control & Relay Panel with Differential Protection
- Indoor type 11/22/33kV Control & Relay Panel without Differential Protection