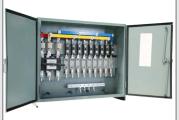

All types of LT Panels

- Manual Changeover Panels
- Auto Changeover Panels
- Single Phase Meter Panels
- Three Phase Meter Panels
- Meter Panels with Changeover

LT/HT Feeder Pillars outdoor types of all types

- Distribution Panels
- DC Distribution Panels
- PCC Panels
- MCC Panels
   APFC Panels
- LT Panels ACB Panels

- Busbar Boxes
- Busbar Boxes with Incomer MCCB
- Busbar Boxes with Incomer SFU
- All types of electrical panels, etc.

## **Our Products**

All types of LT Panels

- Manual Changeover Panels 
   Auto Changeover Panels
- Single Phase Meter Panels Three Phase Meter Panels
- Meter Panels with Changeover Distribution Panels
- DC Distribution Panels PCC Panels MCC Panels
- APFC Panels LT Panels ACB Panels Busbar Boxes
- Busbar Boxes with Incomer MCCB
- Busbar Boxes with Incomer SFU