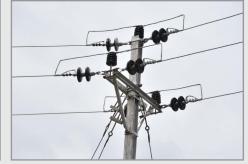

Line Material • 11kV/22kV/33kV

EL 60, MIDC Bhosari, Pune - 411026. Ph. : 020 - 68119101/02/03/04 Email : contactus@successengineers.in, info@successengineers.in Website : www.controlpanelswitchgear.com, www.successengineers.in

Tower Structure

Cable Trays • Perforated type • Ladder type

Line Material • 11KV/22kV/33kV

EL 60, MIDC Bhosari, Pune - 411026. Ph. : 020 - 68119101/02/03/04 Email : contactus@successengineers.in, info@successengineers.in Website : www.controlpanelswitchgear.com, www.successengineers.in