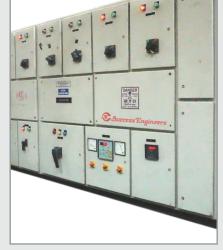

## **Our Products**

- VCB Panel12kV IndoorVCB Panel
- 24kV Indoor VCB Panel
- 36kV Indoor VCB Panel

Control & Relay Panel

- Indoor type 11/22/33kV Control & Relay Panel with Feeder
- Indoor type 11/22/33kV Control & Relay Panel with Double Feeder
- Indoor type 11/22/33kV Control & Relay Panel with Differential Protection
- Indoor type 11/22/33kV Control & Relay Panel without Differential Protection

## VCB Panel

- 12kV Indoor VCB Panel
- 24kV Indoor VCB Panel
- 36kV Indoor VCB Panel

## Control & Relay Panel

- Indoor type 11/22/33kV Control & Relay Panel with Feeder
- Indoor type 11/22/33kV Control & Relay Panel with Double Feeder
- Indoor type 11/22/33kV Control & Relay Panel with Differential Protection
- Indoor type 11/22/33kV Control & Relay Panel without Differential Protection