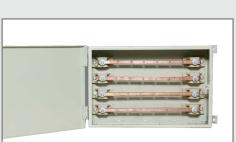

**Busbar Boxes** 

C.T. Operated Boxes

M.S. Fabrication work of all types

Cable Trays

Perforated type
Ladder type

Substation Material / Structure & etc.

D.P. Structure Set • 11kV/22kV/33kV

Tower Structure

- Busbar Boxes with Incomer MCCB
- Busbar Boxes with SFU

Street light Swaged Poles & Brackets

DTC Meter Box

C.T. Operated Boxes

Substation Material / Structure & etc.

D.P. Structure Set • 11KV/22kV/33kV

M.S. Fabrication work of all types