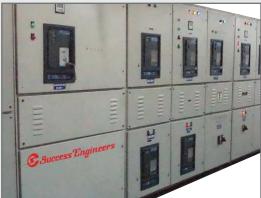

All types of LT Panels

- Manual Changeover Panels
- Auto Changeover Panels
- Single Phase Meter Panels
- Three Phase Meter Panels
- Meter Panels with Changeover

LT/HT Feeder Pillars outdoor types of all types

- Distribution Panels
- DC Distribution Panels
- PCC Panels
- MCC Panels
   APFC Panels
- LT Panels ACB Panels

- Busbar Boxes
- Busbar Boxes with Incomer MCCB
- Busbar Boxes with Incomer SFU
- All types of electrical panels, etc.

## **Our Products**

All types of LT Panels

- Manual Changeover Panels 
   Auto Changeover Panels
- Single Phase Meter Panels Three Phase Meter Panels
- Meter Panels with Changeover Distribution Panels
- DC Distribution Panels PCC Panels MCC Panels
- APFC Panels LT Panels ACB Panels Busbar Boxes
- Busbar Boxes with Incomer MCCB
- Busbar Boxes with Incomer SFU