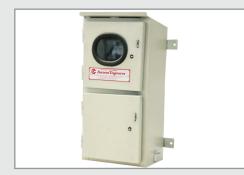

- Busbar Boxes with Incomer MCCB
- Busbar Boxes with SFU

Street light Swaged Poles & Brackets

DTC Meter Box

C.T. Operated Boxes

Substation Material / Structure & etc.

D.P. Structure Set • 11KV/22kV/33kV

M.S. Fabrication work of all types